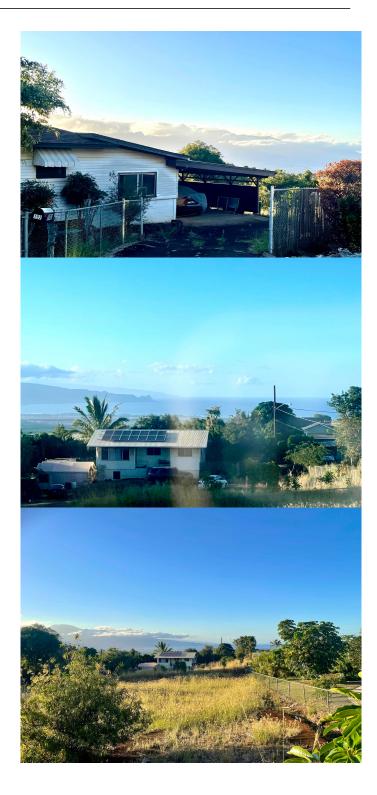

# \$1,200,000 - 192 Alea PI, Pukalani

MLS® #405248

## \$1,200,000

3 Bedroom, 1.00 Bathroom, 972 sqft Residential on 1 Acres

N/A, Pukalani, HI

Sold prior to listing in the MLS.

Built in 1962

### **Essential Information**

| MLS® #         | 405248                  |
|----------------|-------------------------|
| Price          | \$1,200,000             |
| Bedrooms       | 3                       |
| Bathrooms      | 1.00                    |
| Square Footage | 972                     |
| Acres          | 0.58                    |
| Year Built     | 1962                    |
| Туре           | Residential             |
| Sub-Type       | Single Family Residence |
| Land Tenure    | Fee Simple              |
| Status         | Closed                  |
|                |                         |

# **Community Information**

| Address     | 192 Alea Pl |
|-------------|-------------|
| Area        | Pukalani    |
| Subdivision | N/A         |
| City        | Pukalani    |
| State       | HI          |
| Zip Code    | 96768       |
|             |             |

## Amenities

| Parking    | Carport        |
|------------|----------------|
| View       | Mountain/Ocean |
| Waterfront | None           |