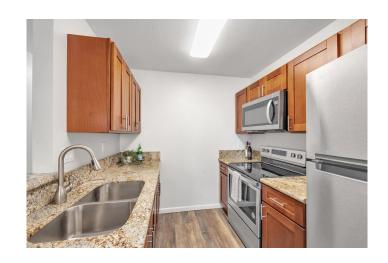

# \$560,000

2 Bedroom, 1.50 Bathroom, 750 sqft Residential on 7 Acres

Southpointe at Waiakoa, Kihei, HI

Welcome home or welcome home for a nice second home to hang your hat while on Maui at SouthPointe Waiakoa Condominium. Ideally situated in North Kihei, Maui for easy island motoring!! This upstairs, interior end unit, 750 living square foot 2 bedroom+ 1.5 bathrooms, 70 square foot exterior covered lanai is situated internally of complex with two tandem parking stalls 467 + 468. An upgraded/remodel completed in 2020, flooring, paint, cabinets, counter tops, tiled bathrooms, stainless appliances, washer dryer and main living split system A/C. from Hamai Maui+ large split system for living area and move in ready!! Super easy for showings, seller holds an active State of Hawai'i real estate license.

# Interior

Interior Features Ceiling Fan(s), TV Cable

Appliances Disposal, Dryer, Microwave, Range, Refrigerator, Washer