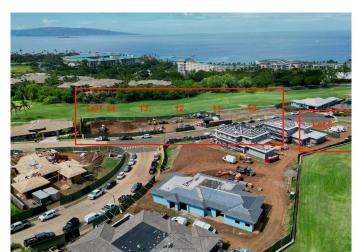

# \$1,888,250 - 168 Halau PI, Unit 12, Wailea/Makena

MLS® #404584

### \$1,888,250

0 Bedroom, 0.00 Bathroom, Land on 0 Acres

Wailea Golf Estates II, Wailea/Makena, HI

Lot Sold with a Construction Package for a New Home. Home will be built by seller/developer.

## **Community Information**

Address 168 Halau Pl, Unit 12

Area Wailea/Makena

Subdivision Wailea Golf Estates II

City Wailea/Makena

State HI

Zip Code 96753