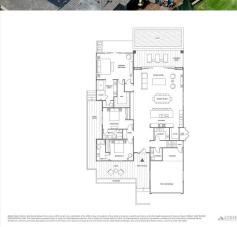

### \$1,888,250

0 Bedroom, 0.00 Bathroom, Land on 0 Acres

Wailea Golf Estates II, Wailea/Makena, HI

Lot Sold with a Construction Package for a New Home. Home will be built by seller/developer.