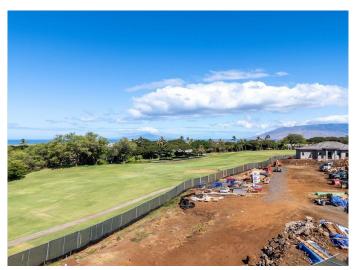

## \$1,923,250 - 180 Halau PI, Unit 14, Wailea/Makena

MLS® #404420

### \$1,923,250

0 Bedroom, 0.00 Bathroom, Land on 0 Acres

Wailea Golf Estates II, Wailea/Makena, HI

Lot Sold with a Construction Package for a New Home. Home will be built by seller/developer.



### **Essential Information**

MLS® # 404420

Price \$1,923,250

Bathrooms 0.00 Acres 0.33 Type Land

Sub-Type Vacant Land Land Tenure Fee Simple

Status Closed



# Community Information

Address 180 Halau Pl, Unit 14

Area Wailea/Makena

Subdivision Wailea Golf Estates II

City Wailea/Makena

State HI

Zip Code 96753

### **Amenities**

View Ocean Waterfront None

### **Additional Information**

Listed By Hawaii Life (W)

Date Listed November 16th, 2024



### Days on Market 141

This information is believed to be accurate. It has been provided by sources other than the Realtors Assoc. of Maui and should not be relied upon without independent verification. You should conduct your own investigation and consult with appropriate professionals to determine the accuracy of the information provided and to answer any questions concerning the property and structures located thereon. Featured properties may or may not be listed by the office/agent presenting this brochure. Copyright, 1995-2015, REALTORS® Association of Maui, Inc. All Rights Reserved.