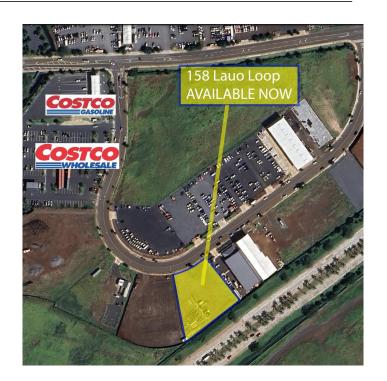

### AIRPORT INDUSTRIAL SUBDIV, Kahului, HI

For Lease - Approximately an acre of vacant industrial land within the Maui Business Park, Phase II - North Project near Costco and Kahului Airport. Lot is level, has water. Electricity available with plans and permitting to be completed. \*\* PROPERTY HIGHLIGHTS \*\* 1.064 Acres (46,348 SF) / 3-5 year term / Tenant to pay for its own utilities - water, electric, cable, gas as needed / Asking Gross Rent: \$0.25 SF/month plus GET. Real property tax and association fees are included / Total Monthly: approximately \$11,587 plus GET / TMK: (2) 3-8-103-007-0000 / Large water

## **Community Information**

Address 158 Lauo Loop

Area Kahului

Subdivision AIRPORT INDUSTRIAL SUBDIV

Building Name Maui Business Park, Phase II - North Project

City Kahului

State HI

Zip Code 96732