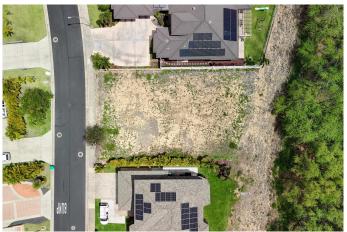

### \$545,000

0 Bedroom, 0.00 Bathroom, Land on 0 Acres

Sandhills Estates, Wailuku, HI

Welcome to an exceptional opportunity in the prestigious Sandhills Estates gated subdivision, offering a prime vacant lot ready for your dream home. This cleared, 10,354sf level lot is perfect for building a modern, custom residence that complements the local, contemporary architecture found throughout the community. With the Maui Lani Golf Course as your back neighbor, enjoy an extra buffer from any neighbors behind you. Experience the peace and privacy of a gated neighborhood, all while being just minutes away from schools, hospital, and convenient shopping & restaurants. Don't miss your chance to design the perfect home in this ideal location!

## **Essential Information**

MLS® # 403424

Price \$545,000

Bathrooms 0.00

Acres 0.24

Type Land

Sub-Type Vacant Land

Land Tenure Fee Simple

#### **Exterior**

Lot Description Level