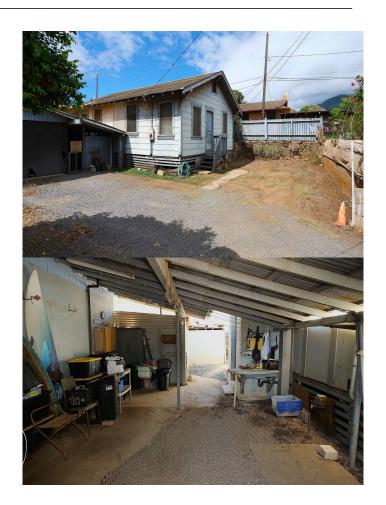

### \$511,000

2 Bedroom, 1.00 Bathroom, 768 sqft Residential on 0 Acres

N/A, Wailuku, HI

Great opportunity for a renovation project. This home has great bones but would be a fantastic home with a little love and updating. So much potential in this Light Industrial/residential zoned home at the end of a graded shared driveway just off lower Main St. Wailuku. (Not a drive by & do NOT disturb tenant). It shows as a 768 sf 2/1 home with an attached enclosed 480 sf. porch on concrete slab. There is a separate 2 car concrete block garage wide enough for a workbench or storage and attached to it, a wash house for laundry. The enclosed porch which is on a concrete slab can be used as a bonus room, family room, dining room or large bedroom. Listing Agent must be present for showings. Call your favorite REALTOR to schedule a showing. Offered AS IS. Please attach Addendum with offers to purchase. K-2 Survey in progress, Seller will not pay for TIR, Lead Bases Paint Addendum in Associated Docs.