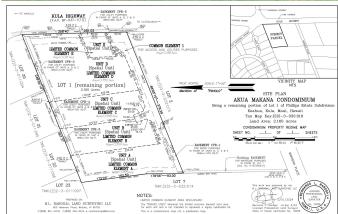

# \$459,000

0 Bedroom, 0.00 Bathroom, Land on 2 Acres

N/A, Pukalani, HI

**BUILD YOUR MAUI HOME HERE! New** Developer Offering! This is one of three CPR'd Units currently being offered for sale. Plenty of Room to BUILD YOUR HOME with lots of space for a wonderful yard, garden, open space or whatever your heart desires. Lovely, all Useable, Gently Sloping, 15,463.8 SF Lot Makai (oceanside) of the Kula Hwy. above Pukalani. The property is conveniently located to Shopping, Maui's most revered Educational Institutions and the finest UpCountry Maui has to offer. The property offers nice Central Maui, Kahului Harbor & West Maui Mountain Views blending with lots of Sunshine, plenty of Fresh Air and just enough Moisture to make this what many consider to be an Ideal Living Climate and Elevation. At night the Stars Abound as do the Twinkling Lights of Central Maui. The Airport and Costco are approx. 15 minutes away, the Hospital a mere 20 minutes away, Makawao Town approx. 5 minutes away and not too far to Paia, Beaches and World Class Surf. Why not grasp this wonderful opportunity to own your Piece of UpCountry Maui and begin YOUR LIFE ON MAUI TODAY!

#### **Essential Information**

MLS® # 403135

Price \$459,000

Bathrooms 0.00

Acres 2.16 Type Land

Sub-Type Vacant Land

Land Tenure Fee Simple

Style Condominium

# **Community Information**

Address 26 Kula Hwy, Unit Unit B

Area Pukalani

Subdivision N/A

City Pukalani

State HI

Zip Code 96768

### **Exterior**

Lot Description Gentle Slope