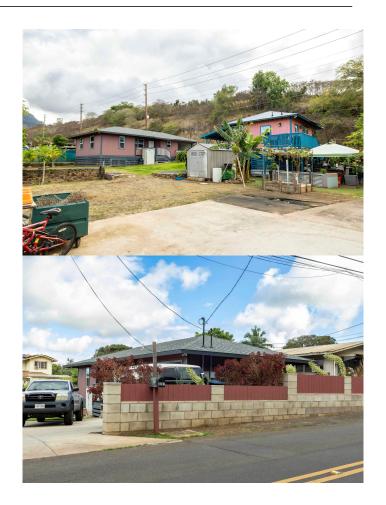

## \$1,110,000

2 Bedroom, 1.50 Bathroom, 722 sqft Residential on 0 Acres

N/A, Wailuku, HI

This property consisting of two separate dwellings on a huge lot of approximately 14,464 sq. ft. land area has great potential. The 2br/1.5ba dwelling with a garage was solidly built in 2021 while the 2br/1ba cottage originally built in 1931 was extensively renovated in 2020 with effective year built of 2014 per tax records. Lot size allows for a large main house and 2 accessory dwellings. Fenced and neatly landscaped yard is a plus not to mention the expansive backyard where you can do gardening and/or build your future dream home. Two water meters and two house numbers, #2043 and #2047. Convenient location and NO association fee. Must see to appreciate. Listors related to Sellers.

# **Community Information**

Address 2047 Mokuhau Rd

Area Wailuku

Subdivision N/A

City Wailuku

State HI

Zip Code 96793

#### **Exterior**

Lot Description Gentle Slope

Roof Asphalt/Comp Shingle, Aluminum/Steel