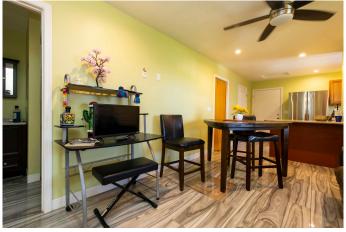

## \$1,110,000

2 Bedroom, 1.50 Bathroom, 722 sqft Residential on 0 Acres

N/A, Wailuku, HI

This property consisting of two separate dwellings on a huge lot of approximately 14,464 sq. ft. land area has great potential. The 2br/1.5ba dwelling with a garage was solidly built in 2021 while the 2br/1ba cottage originally built in 1931 was extensively renovated in 2020 with effective year built of 2014 per tax records. Lot size allows for a large main house and 2 accessory dwellings. Fenced and neatly landscaped yard is a plus not to mention the expansive backyard where you can do gardening and/or build your future dream home. Two water meters and two house numbers, #2043 and #2047. Convenient location and NO association fee. Must see to appreciate. Listors related to Sellers.

#### Interior

Interior Features Ceiling Fan(s), TV Cable, Ceiling Fan

Appliances Microwave, Range, Refrigerator

Stories One