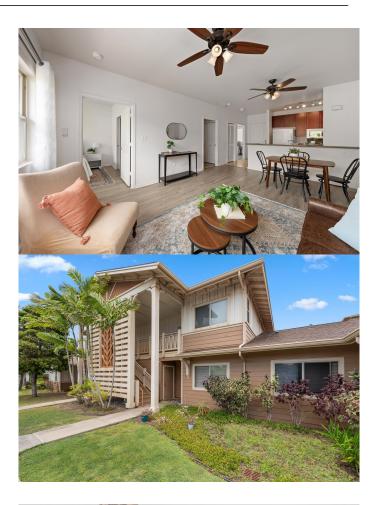

## \$609,000

2 Bedroom, 1.50 Bathroom, 754 sqft Residential on 12 Acres

Hoolea Terrace, Wailuku, HI

Located in the sought-after Kehalani Community, this 2-bedroom, 1.5-bathroom residence at Hoolea Terrace offers proximity to Pu'u Kukui Elementary, scenic parks, shopping, dining, medical facilities, and the airport. The living room features a split AC for your comfort. Enjoy a private entrance and two conveniently placed parking spaces. Set on over 12 acres, this pet-friendly complex has a pocket park at its entrance with ample guest parking nearby. Call your Realtor today to schedule a showing.

## **Essential Information**

| MLS® #         | 402915               |
|----------------|----------------------|
| Price          | \$609,000            |
| Bedrooms       | 2                    |
| Bathrooms      | 1.50                 |
| Square Footage | 754                  |
| Acres          | 12.25                |
| Year Built     | 2010                 |
| Туре           | Residential          |
| Sub-Type       | Condominium          |
| Land Tenure    | Fee Simple           |
| Style          | Low-Rise 1-3 Stories |
| Status         | Closed               |

## **Community Information**

Address 215 Hooulu Ln, Unit 1206

| Area<br>Subdivision<br>Building Name<br>City<br>State<br>Zip Code | Wailuku<br>Hoolea Terrace<br>Hoolea Terrace at Kehalani<br>Wailuku<br>HI<br>96793               |
|-------------------------------------------------------------------|-------------------------------------------------------------------------------------------------|
| Amenities                                                         |                                                                                                 |
| Utilities<br>View<br>Waterfront                                   | Sewer Connected, Phone Connected, Cable Connected<br>Mountain(s)<br>None                        |
| Interior                                                          |                                                                                                 |
| Interior Features<br>Appliances                                   | Ceiling Fan(s), TV Cable<br>Dishwasher, Disposal, Dryer, Microwave, Range, Refrigerator, Washer |
| Exterior                                                          |                                                                                                 |
| Roof<br>Foundation                                                | Asphalt/Comp Shingle<br>Concrete Slab                                                           |
| Additional Information                                            |                                                                                                 |
| Listed By                                                         | Compass                                                                                         |
| Date Listed                                                       | July 16th, 2024                                                                                 |
| Days on Market                                                    | 264                                                                                             |
| HOA Fees                                                          | 77                                                                                              |