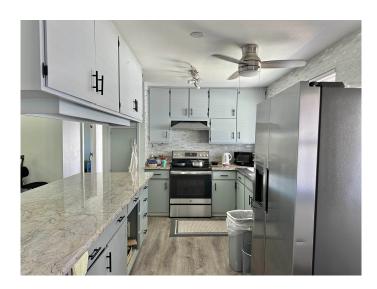

#### N/A, Kahului, HI

Newly Renovated 4-Bedroom, 3-Bathroom Home in Kahului. Presenting a meticulously renovated 2,040 sq ft residence located in the area of Kahului. This home has undergone comprehensive renovations in 2023, featuring exquisite marble countertops, modern vinyl plank flooring, and brand-new cabinetry throughout. All-new appliances have been installed to enhance convenience and functionality. The property boasts a spacious outdoor entertainment area, abundant storage space, and a two-vehicle carport. With no association fees and ample parking available, this home offers a generous lot size of 12,724 sq ft, adorned with numerous fruit trees. Currently tenant-occupied, viewings require a 48-hour notice. Please contact your preferred realtor to schedule a showing.