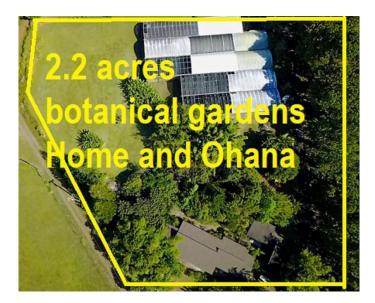

#### N/A, Haiku, HI

Secluded Tropical Paradise with Income Producing Botanical Business. Only minutes to Makawao and Town. Main house and Ohana were remodeled tastefully remodeled and never lived in. High end finishes and appliances throughout both homes. Main house is 2 bedrooms and 1.5 baths (Plus outdoor shower) and a Trellis connects it to the Ohana so it can be used as 1 home or Main Home and Detached Ohana. Large Botanical Garden Operation is closing shop but all the infrastructure remains for someone with a green thumb. Excellent opportunity to work from home and run your own business. Fruit and Native trees abound on this property. Plenty of space to build a main house or ohana on the 2.2 acres.