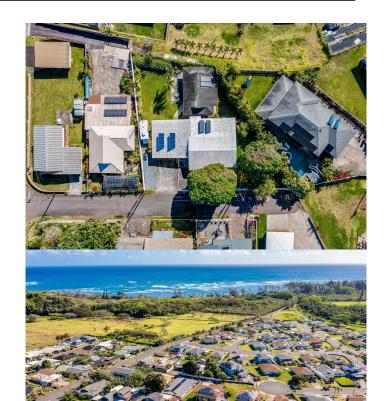

## \$1,150,000

3 Bedroom, 2.00 Bathroom, 851 sqft Residential on 0 Acres

N/A, Wailuku, HI

Sweet location end of a cul-de-sac on a fully fenced 12,000 sq.ft. lot with surrounding mountain views. Great value for extended family or live in one and rent the other. Property offers septic system in place, solar water heaters on both homes. Beautiful fruit trees abound in a very private setting. You could literally walk to one of the best kept secrets on Maui, the Waiehu Golf Course. Contact your realtor for a showing, overnight notice preferred. PLEASE NOTE: Some pictures have been digitally altered to include staged furniture and/or declutter the property.