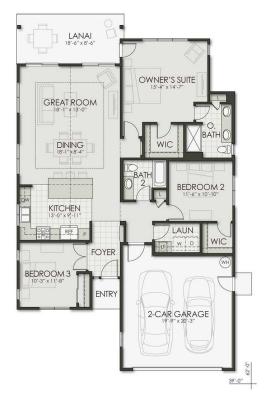

## \$1,368,475

3 Bedroom, 2.00 Bathroom, 1,529 sqft Residential on 0 Acres

Anuhea at Kehalani, Wailuku, HI

Welcome to the beautiful brand-new community of Anuhea at Kehalani! This home is of the IK2 floor plan and is under construction in phase 9. For safety reasons, please do not go into the construction site. Estimated completion is Fall 2024. All renderings are for visual purposes only and do not reflect the actual home.

#### **Essential Information**

| MLS® #         | 402525                  |
|----------------|-------------------------|
| Price          | \$1,368,475             |
| Bedrooms       | 3                       |
| Bathrooms      | 2.00                    |
| Square Footage | 1,529                   |
| Acres          | 0.17                    |
| Year Built     | 2024                    |
| Туре           | Residential             |
| Sub-Type       | Single Family Residence |
| Land Tenure    | Fee Simple              |
| Status         | Closed                  |
|                |                         |