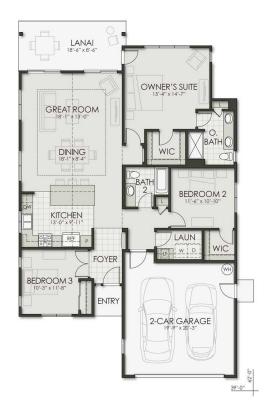

## \$1,364,714

3 Bedroom, 2.00 Bathroom, 1,529 sqft Residential on 0 Acres

Anuhea at Kehalani, Wailuku, HI

Welcome to the beautiful brand-new community of Anuhea at Kehalani! This home is of the IK2 floor plan and is under construction in phase 9. For safety reasons, please do not go into the construction site. Estimated completion is Fall 2024. All renderings are for visual purposes only and do not reflect the actual home.

## **Essential Information**

MLS® # 402517

Price \$1,364,714

Bedrooms 3

Bathrooms 2.00

Square Footage 1,529

Acres 0.17

Year Built 2024