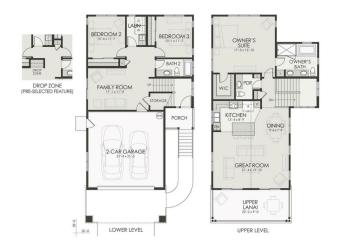

# \$1,419,450

3 Bedroom, 2.50 Bathroom, 1,998 sqft Residential on 0 Acres

Anuhea at Kehalani, Wailuku, HI

Welcome home to Anuhea at Kehalani, a brand new 164-single family home community. Beautiful features include vaulted ceiling in the second-floor great room, 9-foot ceiling throughout, oversized dual glazed vinyl windows, Corian Countertops, and many more. Located within close proximity to the community walking/bicycling path and parks. Home purchase is restricted to a one year owner occupant restriction and comes with a 1-year customer service program and a 10-year limited builder's warranty. Completion is estimated for May/June 2024. All information subject to change at any time. Photo is of rendering, exterior finish may be different than the finish in photo shown, actual home may be of reverse floor plan.

#### **Essential Information**

MLS® # 402391

Price \$1,419,450

Bedrooms 3

Bathrooms 2.50

Square Footage 1,998

Acres 0.21

Year Built 2024