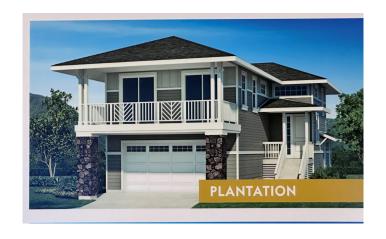

# \$1,419,450

3 Bedroom, 2.50 Bathroom, 1,998 sqft Residential on 0 Acres

Anuhea at Kehalani, Wailuku, HI

Welcome home to Anuhea at Kehalani, a brand new 164-single family home community. Beautiful features include vaulted ceiling in the second-floor great room, 9-foot ceiling throughout, oversized dual glazed vinyl windows, Corian Countertops, and many more. Located within close proximity to the community walking/bicycling path and parks. Home purchase is restricted to a one year owner occupant restriction and comes with a 1-year customer service program and a 10-year limited builder's warranty. Completion is estimated for May/June 2024. All information subject to change at any time. Photo is of rendering, exterior finish may be different than the finish in photo shown, actual home may be of reverse floor plan.