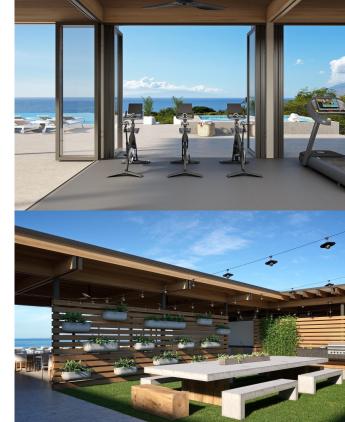

#### \$3,900,000

3 Bedroom, 3.00 Bathroom, 1,742 sqft Residential on 13 Acres

La'i Loa, Wailea/Makena, HI

Courtesy input for sale statistics. Sold before list.

Built in 2024

#### **Essential Information**

| MLS® #         | 402350               |
|----------------|----------------------|
| Price          | \$3,900,000          |
| Bedrooms       | 3                    |
| Bathrooms      | 3.00                 |
| Square Footage | 1,742                |
| Acres          | 12.99                |
| Year Built     | 2024                 |
| Туре           | Residential          |
| Sub-Type       | Condominium          |
| Land Tenure    | Fee Simple           |
| Style          | Low-Rise 1-3 Stories |
| Status         | Closed               |
|                |                      |

### Phone Connected, Cable Connected

| # of Garages | 1                      |
|--------------|------------------------|
| View         | Ocean                  |
| Waterfront   | None                   |
| Has Pool     | Yes                    |
| Pool         | In Ground, Heated, Lap |