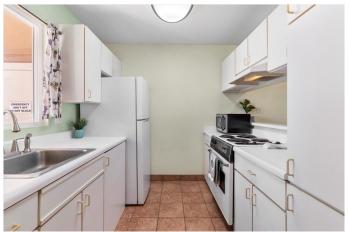

### \$600,000

2 Bedroom, 1.00 Bathroom, 657 sqft Residential on 9 Acres

lao Parkside, Wailuku, HI

Come home to this conveniently located and well-maintained ground floor unit at the highly sought complex of Iao Parkside I. This welcoming 2-bedroom, 1-bathroom unit is ideally situated in the center space of the complex - offering a reprieve from daily street noise, yet still within the path of the strong breezes that flow through the complex and straight into the unit. Simplicity, comfort and ease is what you'II find within the functional indoor spaces, the privacy of outdoor covered lanai and your very own landscaped yard - perfect for bbqs and gatherings or simply lounging around. Enjoy the tile and laminate flooring throughout; along w/ new (2023) dual pane windows, sliding glass door/screen, security door, refrigerator and washer/dryer too!

#### Interior

Interior Features Ceiling Fan(s), TV Cable

Appliances Disposal, Dryer, Microwave, Range, Refrigerator, Washer