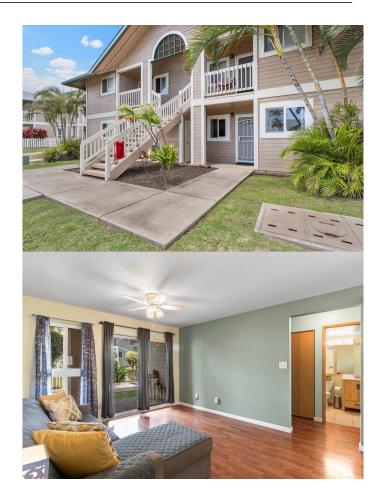

### \$600,000

2 Bedroom, 1.00 Bathroom, 657 sqft Residential on 9 Acres

lao Parkside, Wailuku, HI

Come home to this conveniently located and well-maintained ground floor unit at the highly sought complex of Iao Parkside I. This welcoming 2-bedroom, 1-bathroom unit is ideally situated in the center space of the complex - offering a reprieve from daily street noise, yet still within the path of the strong breezes that flow through the complex and straight into the unit. Simplicity, comfort and ease is what you'II find within the functional indoor spaces, the privacy of outdoor covered lanai and your very own landscaped yard - perfect for bbqs and gatherings or simply lounging around. Enjoy the tile and laminate flooring throughout; along w/ new (2023) dual pane windows, sliding glass door/screen, security door, refrigerator and washer/dryer too!