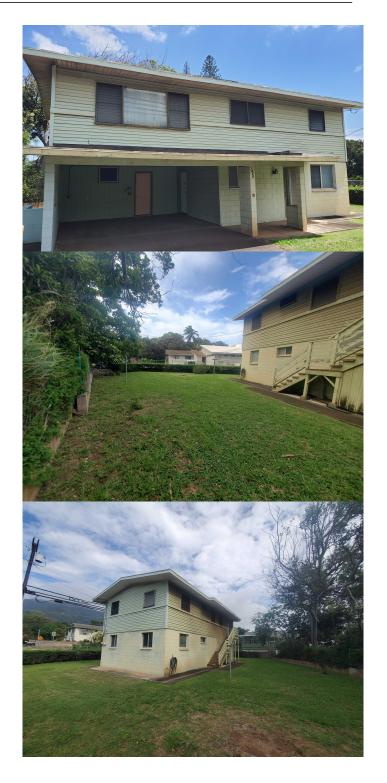

# \$599,995

4 Bedroom, 3.00 Bathroom, 1,408 sqft Residential on 0 Acres

Waikapu, Wailuku, HI

Located on Honoapiilani Hwy, this 4-bedroom, 3-bathroom home boasts a generous lot size with great potential. Convenient to amenities and perfect for Buyers seeing a project with great potential.

# **Essential Information**

MLS® # 401816 Price \$599,995

Bedrooms 4

Bathrooms 3.00
Square Footage 1,408
Acres 0.16
Year Built 1978

Type Residential

Sub-Type Single Family Residence

Land Tenure Fee Simple

Status Closed

# **Community Information**

Address 1466 Honoapiilani Hwy

Area Wailuku
Subdivision Waikapu
City Wailuku

State HI

Zip Code 96793