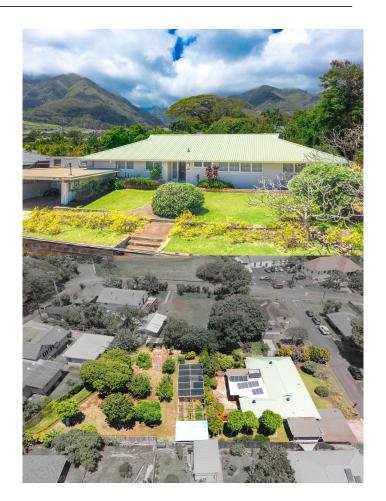

# \$1,250,000 - 229 Awapuhi PI, Wailuku

MLS® #401815

# \$1,250,000

3 Bedroom, 2.50 Bathroom, 2,397 sqft Residential on 0 Acres

N/A, Wailuku, HI

A rare find in historic Wailuku town! Sit back and relax to the sounds of a small stream while enjoying a variety of fruits on this 21,059 sq. ft. lot. This 3bd. 2.5ba. single story home offers a spacious dining and living room with a large, covered lanai that is perfect for entertaining. Solar water heater and PV System with 13 panels which reduces your energy cost. Walking distance to schools, library, businesses, medical offices, and government offices.

# **Essential Information**

MLS® # 401815

Price \$1,250,000

Bedrooms 3
Bathrooms 2.50
Square Footage 2,397
Acres 0.48

Year Built 1954

Type Residential

Sub-Type Single Family Residence

Land Tenure Fee Simple

# **Community Information**

Address 229 Awapuhi Pl

Area Wailuku

Subdivision N/A

City Wailuku

State HI

Zip Code 96793

#### **Amenities**

Utilities Sewer Connected, Phone Connected, Cable Connected

View Mountain(s)

Waterfront None

# **Exterior**

Lot Description Gentle Slope

Roof Aluminum/Steel

Foundation Concrete Slab