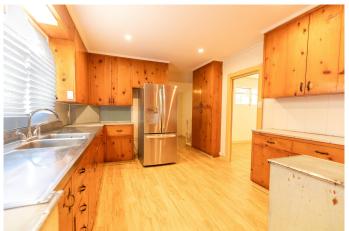

# \$1,250,000

3 Bedroom, 2.50 Bathroom, 2,397 sqft Residential on 0 Acres

N/A, Wailuku, HI

A rare find in historic Wailuku town! Sit back and relax to the sounds of a small stream while enjoying a variety of fruits on this 21,059 sq. ft. lot. This 3bd. 2.5ba. single story home offers a spacious dining and living room with a large, covered lanai that is perfect for entertaining. Solar water heater and PV System with 13 panels which reduces your energy cost. Walking distance to schools, library, businesses, medical offices, and government offices.

## Interior

Interior Features Ceiling Fan(s), TV Cable

Appliances Disposal, Refrigerator, Solar Hot Water

Stories One