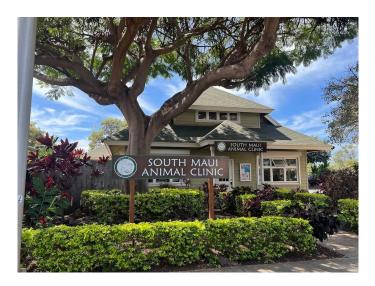

# \$1,600,000

0 Bedroom, 0.00 Bathroom, Commercial Sale on 0 Acres

Central Kihei, Kihei, HI

An investment opportunity for a fee simple well established veterinary clinic tenant. Conveniently located between South Kihei Road and Piilani Highway with a 2,000 square foot building situated on an approximately 10,000 square foot landscaped lot. This property formerly operated as a restaurant featuring a 500-gallon grease interceptor, propane tank and ample onsite and street parking. Call Agent to schedule a showing.