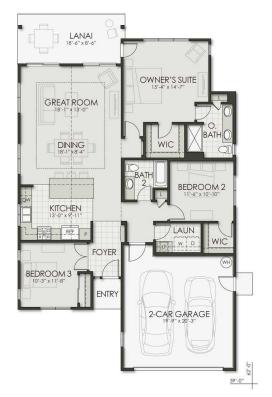

# \$1,341,150

3 Bedroom, 2.00 Bathroom, 1,529 sqft Residential on 0 Acres

Anuhea at Kehalani, Wailuku, HI

Welcome to the beautiful brand-new community of Anuhea at Kehalani! This home is of the IK2 floor plan and is under construction in phase 9. For safety reasons, please do not go into the construction site. The home includes 9'-foot ceilings and 8' custom doors throughout. Estimated completion is late Summer/Fall 2024. All renderings are for visual purposes only and do not reflect the actual home.