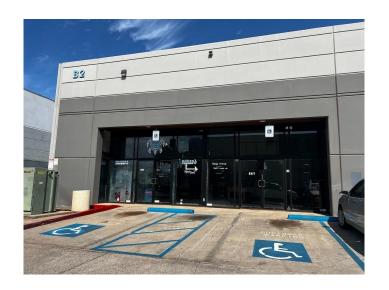

## \$1,250,000

0 Bedroom, 0.00 Bathroom, Commercial Sale on 6 Acres

N/A, Kihei, HI

Warehouse and showroom space located on the South Shore of Maui at the beginning of Kihei. This space consists of four (4) units that are currently combined into one large unit with a mezzanine area and private restrooms.

\*\*PROPERTY HIGHLIGHTS\*\* Fee simple / Zoning M-1 / Reserved parking stalls / Central AC / New construction equipment in warehouse is available to purchase / Private restrooms / 2nd story mezzanine / 2 roll up doors / showroom with glass window and doors. This sale includes TMK Nos. (2) 3-9-045-014-0019, (2) 3-9-045-014-0020, (2) 3-9-045-014-0033 and (2) 3-9-045-014-0034.