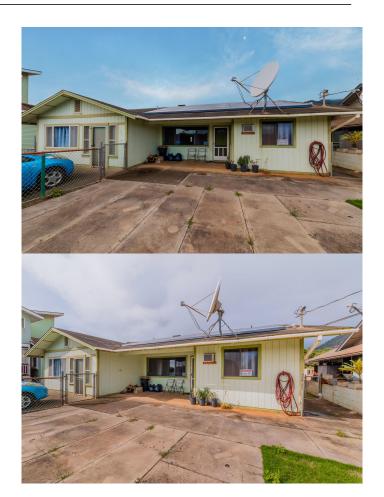

### \$900,000

5 Bedroom, 3.00 Bathroom, 1,918 sqft Residential on 0 Acres

Wailuku, Wailuku, HI

Don't miss this spacious 5 bedroom/ 3 bath home in the heart of Wailuku town. Open floorplan, big kitchen with tile floors, and wood laminate throughout. Slight fixer, being sold in it's as-is condition. Inside laundry room, large bedrooms, Big grassy backyard. Ready for your personal touches! The potential is endless. Close to shopping, cafes and schools. Call your favorite Realtor today for a showing!

Built in 1997

#### **Essential Information**

MLS® # 401486 Price \$900,000

Bedrooms 5
Bathrooms 3.00
Square Footage 1,918
Acres 0.15
Year Built 1997

Type Residential

Sub-Type Single Family Residence

Land Tenure Fee Simple

#### **Amenities**

Parking No Garage

View Other Waterfront None

#### **Exterior**

Lot Description Level

Roof Asphalt/Comp Shingle

Foundation Concrete Slab