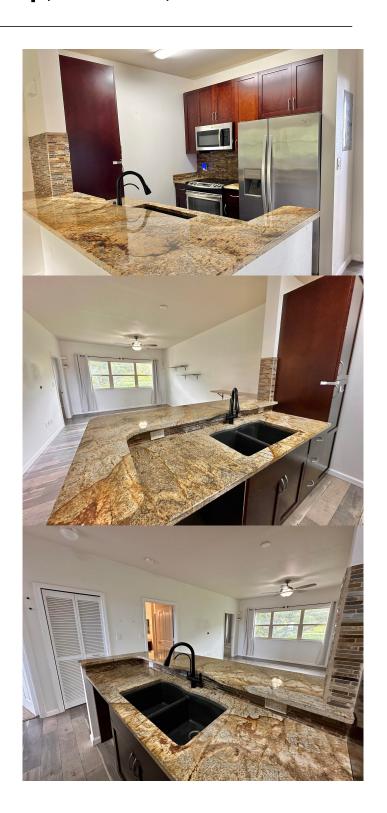

## \$605,000

2 Bedroom, 1.50 Bathroom, 754 sqft Residential on 12 Acres

Hoolea Terrace @ Kehalani, Wailuku, HI

Highly sought after townhouse for sale in the Hoolea Terrace complex! This second level single-story residence boasts two bedrooms, one and a half bathrooms, 9-foot ceilings, and offers views of Haleakala. With modern stainless steel appliances, elegant granite countertops, and the convenience of two parking spots (102 & 103 fronting the unit), this unit is also pet-friendly. For convenience the unit has a full-size washer and dryer along with key-less entry and a ring camera for security. To arrange a viewing, simply reach out to your preferred real estate agent.