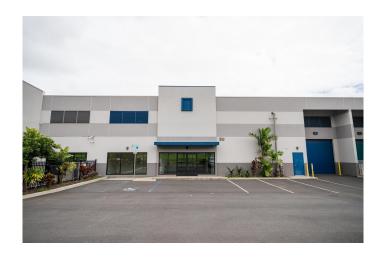

## \$2,400,000

0 Bedroom, 0.00 Bathroom,Commercial Sale on 1 Acres

Maui Lani Village Center, Kahului, HI

NOW AVAILABLE - Newly built-out, Mixed Use Warehouse and Office space including storefront and flexible use, air conditioned spaces. Full bathroom and kitchenette, topped by a mezzanine over the offices providing great options, and a large rollup door for loading / unloading. Located in the Maui Lani Village Center with onsite parking (9 Stalls). Constructed with steel framing, fire sprinklers, Kingspan insulated panels and dense glass with EFS exterior coating. Take advantage of this rare opportunity, call your favorite Real Estate Agent to set up an appointment.