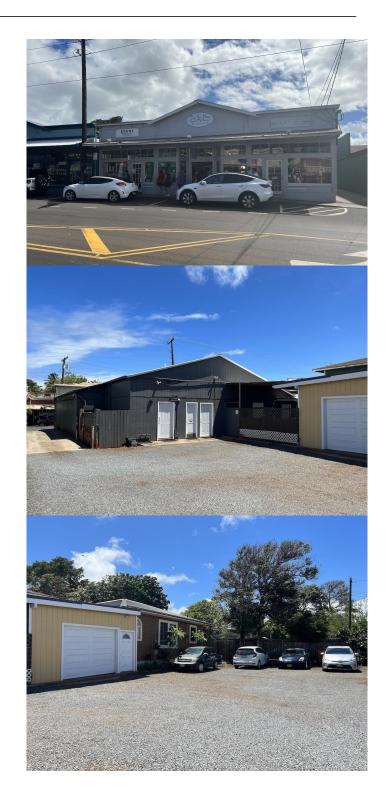

# \$4,300,000

0 Bedroom, 0.00 Bathroom, Commercial Sale on 0 Acres

N/A, Spreckelsville/Paia/Kuau, HI

PROPERTY HIGHLIGHTS Property has 3 retail stores, house and private parking area B-CT Zoned Two (2) 5/8" water meters - (1) for the main building with a backflow preventer and (1) for the house Fully leased Retail Tenants: Boutique Aloha, By the Bay and Keani Jewelry Excellent street visibility Located near a large public parking lot Situated along the main road of Paia town, this investment property presents a unique opportunity to acquire a standalone retail building accompanied by a detached house. The property is fully leased with four spaces, including three local retailers and a residential dwelling. In addition to the exceptional street frontage and high foot traffic, this prime retail location also features private parking at the rear of the building.