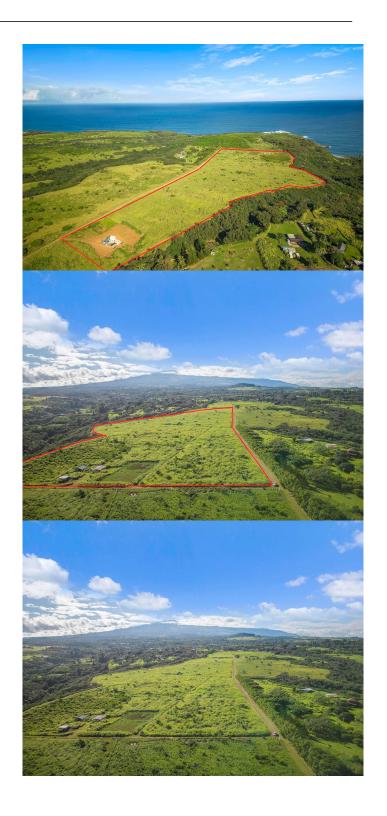

## \$999,000

0 Bedroom, 0.00 Bathroom, Land on 44 Acres

N/A, Haiku, HI

Welcome to your own slice of paradise on the beautiful island of Maui! This magnificent 43-acre parcel offers a rare opportunity for off-grid living with extraordinary views of the ocean, Haleakala, and breathtaking sunrises and sunsets. Located just a 5-minute drive from the renowned Hookipa Beach Park and the charming Haiku Town, and only 10 minutes from the vibrant town of Paia, this property combines the tranquility of Haiku country living with convenient access to amenities and attractions. Additionally, it's just a 20-minute drive from Kahului, providing easy access to the airport and other essential services. Whether you're dreaming of building your own private estate, creating an eco-friendly retreat, or developing a sustainable farm, this expansive parcel offers endless possibilities. Embrace the freedom of off-grid living and immerse yourself in the natural beauty of Maui's North Shore. Make your oceanfront living dreams a reality. Contact your favorite agent today to explore the boundless potential of this remarkable property!

## **Essential Information**

MLS® # 401113

Price \$999,000

Bathrooms 0.00 Acres 43.71 Type Land

Sub-Type Vacant Land

Land Tenure Fee Simple

Status Closed

## **Exterior**

Lot Description Gentle Slope