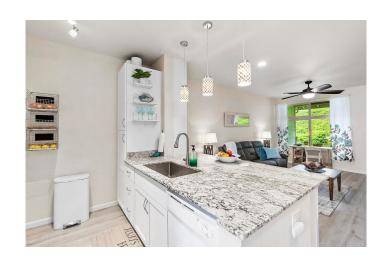

## \$637,000

2 Bedroom, 1.50 Bathroom, 751 sqft Residential on 12 Acres

Hoolea Terrace @ Kehalani, Wailuku, HI

Perfectly nestled in the heart of Wailuku, this charming Kehalani Ho'ole'a Terrace, 2-bedroom, 1.5-bath condo is presented, where comfort and style meet. With 9-foot ceilings, this unit feels spacious and airy. Step into the recently renovated kitchen, showcasing modern design and functionality. Stay cool with two efficient AC split units, and appreciate a hard to come by storage room included in the entrance area (4.5' x 9' X 3'). This unit has 2 adjacent parking spaces right in front of Building 11. Conveniently located and offering a comfortable living space, this is the perfect place to call home. Don't miss out on this opportunity!

## Interior

Interior Features Ceiling Fan(s), Extra Storage

Appliances Dishwasher, Disposal, Dryer, Range, Refrigerator, Washer