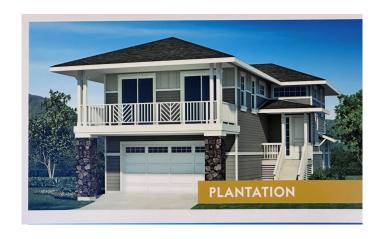

# \$1,352,115

3 Bedroom, 2.50 Bathroom, 1,998 sqft Residential on 0 Acres

Anuhea at Kehalani, Wailuku, HI

Welcome home to Anuhea at Kehalani, a brand new 164-single family home community. Beautiful features include vaulted ceiling in the second-floor great room, 9-foot ceiling throughout, oversized dual glazed vinyl windows, Corian Countertops, and many more. Located within close proximity to the community walking/bicycling path and parks. Home purchase is restricted to a one year owner occupant restriction and comes with a 1-year customer service program and a 10-year limited builder's warranty. Completion is estimated for May/June 2024. All information subject to change at any time. Photo is of rendering, exterior finish may be different than the finish in photo shown, actual home may be of reverse floor plan.