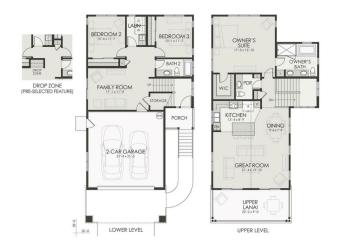

# \$1,352,115

3 Bedroom, 2.50 Bathroom, 1,998 sqft Residential on 0 Acres

Anuhea at Kehalani, Wailuku, HI

Welcome home to Anuhea at Kehalani, a brand new 164-single family home community. Beautiful features include vaulted ceiling in the second-floor great room, 9-foot ceiling throughout, oversized dual glazed vinyl windows, Corian Countertops, and many more. Located within close proximity to the community walking/bicycling path and parks. Home purchase is restricted to a one year owner occupant restriction and comes with a 1-year customer service program and a 10-year limited builder's warranty. Completion is estimated for May/June 2024. All information subject to change at any time. Photo is of rendering, exterior finish may be different than the finish in photo shown, actual home may be of reverse floor plan.

#### **Essential Information**

MLS® # 400904

Price \$1,352,115

Bedrooms 3

Bathrooms 2.50

Square Footage 1,998

Acres 0.17

Year Built 2024