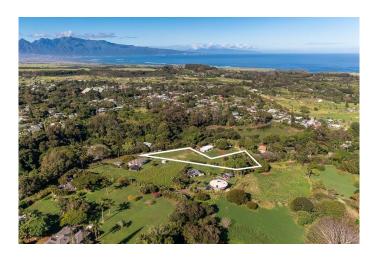

#### N/A, Haiku, HI

Looking for a flat, easy to access and build on piece of land in Haiku? Well this 1.1 acre rural zoned CPR land may be for you. The land is partially fenced and has peeks of the ocean. Situated just 3 minutes to Haiku town, 3 minutes to Baked on Maui and less than 10 minutes to Hookipa Beach Park. There is a limited water fixture count so a cottage or small home would be ideal. All boundaries in photos are approximate. No sign on the property.