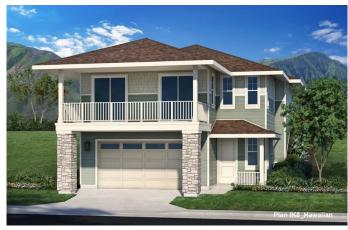

#### \$1,400,971

3 Bedroom, 2.00 Bathroom, 1,744 sqft Residential on 0 Acres

Anuhea at Kehalani, Wailuku, HI

Welcome home to Anuhea at Kehalani Phase 8, a brand new 164-single family home community. These homes feature vaulted or tray great room ceilings per plan, oversized dual glazed vinyl windows, Corian Countertops and many more features for your daily enjoyment. Lot 24 is of the Pali/IK8 Floor Plan, was released for sale in Phase 8. Developer reserves the right to modify floor plans, elevations, specifications, features and prices without prior notice. Square footage and room sizes are approximate. Exterior treatments, window locations and room configurations may vary with elevation. Exterior elevation colors may vary. Some decorating treatments in and around the model homes & digital virtual tour may not be included in the list price and are for display purposes only. All renderings and floor plans are artistic conceptions and are not intended to be an actual depiction of the buildings, fencing, driveways or landscaping. Estimated completion in Spring 2024.