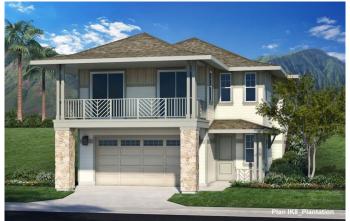

#### \$1,400,971

3 Bedroom, 2.00 Bathroom, 1,744 sqft Residential on 0 Acres

Anuhea at Kehalani, Wailuku, HI

Welcome home to Anuhea at Kehalani Phase 8, a brand new 164-single family home community. These homes feature vaulted or tray great room ceilings per plan, oversized dual glazed vinyl windows, Corian Countertops and many more features for your daily enjoyment. Lot 24 is of the Pali/IK8 Floor Plan, was released for sale in Phase 8. Developer reserves the right to modify floor plans, elevations, specifications, features and prices without prior notice. Square footage and room sizes are approximate. Exterior treatments, window locations and room configurations may vary with elevation. Exterior elevation colors may vary. Some decorating treatments in and around the model homes & digital virtual tour may not be included in the list price and are for display purposes only. All renderings and floor plans are artistic conceptions and are not intended to be an actual depiction of the buildings, fencing, driveways or landscaping. Estimated completion in Spring 2024.