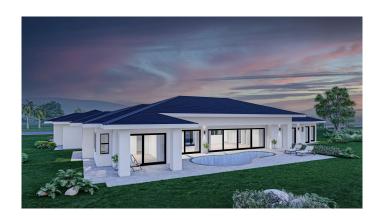

## \$2,950,000

4 Bedroom, 4.00 Bathroom, 2,839 sqft Residential on 0 Acres

Lanikeha, Kaanapali, HI

A brand new custom home under construction in Kaanapali Golf Estate's newest high-end neighborhood, Lanikeha. With 4 Bedrooms and 4 bathrooms, this spacious modern home boasts high ceilings, stone floors, and a large circular driveway. A pool has been permitted and can be easily added. Situated next to Whaler's Village for nearby shopping, restaurants, golf courses, and strolling the boardwalk along some of the best beaches on the island. Lanikeha owners also enjoy access to a premium clubhouse featuring a large infinity pool, hot tub, gym, billiards, outdoor kitchen, and lounge area. Estimated to be complete by April 2024. There may be some required modifications during construction that differ from renderings. Listor is related to Seller.