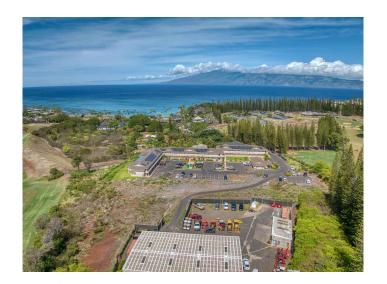

### \$1,771,000

0 Bedroom, 0.00 Bathroom,Commercial Sale on 2 Acres

N/A, Kapalua, HI

Fantastic opportunity for development adjacent to Bay Golf Course in Kapalua. This lot is a spacial condo and was developed as part of the Pailolo Place workforce housing development. This parcel is zoned M-1. Amazing golf course and ocean views from many vantage points. Property has sewer and fire hydrants installed on property and is part of a private water system.

#### **Amenities**

View Golf Course

Waterfront None